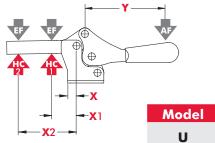

# Series 237 Holding Capacities

| Model | Х      | X1     | <b>X2</b> | Y      | ‡HC1      | ‡HC2      | <b>‡EF(X1):AF</b> | <b>‡EF(X2):AF</b> |
|-------|--------|--------|-----------|--------|-----------|-----------|-------------------|-------------------|
|       |        |        |           |        | [750lbf.] | [290lbf.] |                   |                   |
| U     | [0.81] | [1.75] | [4.50]    | [5.25] | 3340N     | 1290N     | 4.1               | 2.1               |
| USS   | 20,6   | 44,5 1 | 114,3     | 133,3  | [850lbf.] | [330lbf.] | 6:1               | 2:1               |
|       |        |        |           |        | 3780N     | 1470N     |                   |                   |

Dimensions shown "mm [inch]"  $\ddagger$  **HC** = Holding Capacity, **EF** = Exerting Force, **AF** = Applied Force Refer to page 15.4 for additional information.

Series 237 Standard Clamp Dimensions
-U/-USS