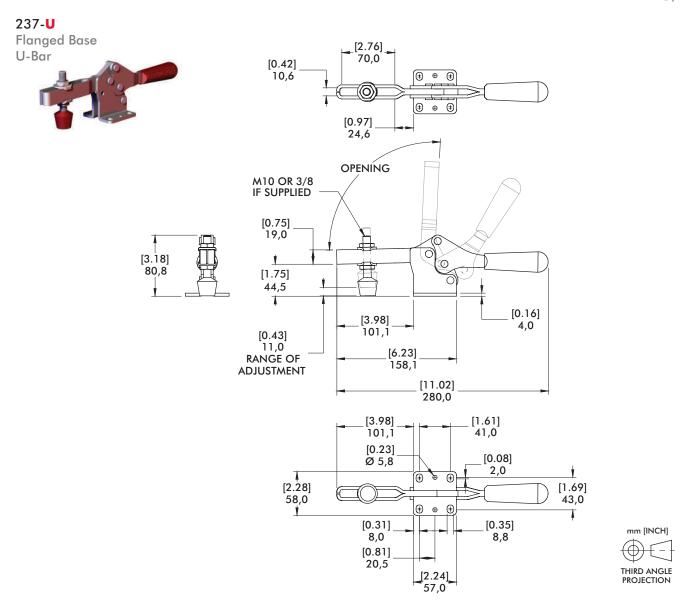

# 237-U Flanged Base U-Bar

#### Note:

Clamps shown with included accessories.

## Series 237 Technical Information

|            |                          |                                 |                             |                 | Accessories (Supplied) |                    |  |
|------------|--------------------------|---------------------------------|-----------------------------|-----------------|------------------------|--------------------|--|
| Model      | Max. Holding<br>Capacity | Clamp Bar<br>Open-<br>ing(+10°) | Handle<br>Opening<br>(+10°) | Weight          | Spindle<br>Assembly    | Flanged<br>Washers |  |
| 237-U      | 3340 N [750 lbf]         | 93°                             | 59°                         | 0,73kg [1.60lb] | 240208-M               | 235106             |  |
| 237-USS(i) | 3780 N [850 lbf]         | 93                              |                             |                 | 237943-M               | 235906             |  |

Dimensions shown "mm [inch]"  $\ddagger$  **HC** = Holding Capacity, **EF** = Exerting Force, **AF** = Applied Force Refer to page 15.4 for additional information.

Series 237 Standard Clamp Dimensions
-U/-USS