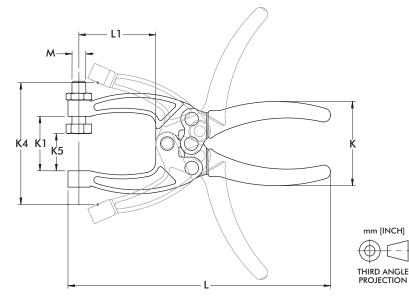

## Also Available:

See page 7.1 for accessories

424-2 With Two Adjustable Spindles

441-2 With Two Adjustable Spindles

Series 424, 441 Technical Information, Holding Capacities, Standard Clamp Dimensions

| Model | Max. Holding<br>Capacity | Weight          | (K5) Maximum<br>Clamping<br>Thickness | Spindle<br>(Supplied) |
|-------|--------------------------|-----------------|---------------------------------------|-----------------------|
| 424   | 17 N 1200 IV             | 0.14  0.21  .1  | 16 [0.63]                             | 424208-M              |
| 424-2 | 900 N [200 lbf]          | 0,14kg [0.31lb] | 7,4 [0.29]                            | (2X) 431208-M         |
| 441   | 1560 N [350 lbf]         | 0.201 [0.42]h]  | 23,3 [1.03]                           | 441203-M              |
| 441-2 | נזמו טכנן או טטנו        | 0,29kg [0.63lb] | 20,8 [0.82]                           | (2X) 461203-M         |

MODEL 424-2 & 441-2 AS SHOWN

| Model | В      | K      | K1     | К2     | K4     | L      | L1     | M    |
|-------|--------|--------|--------|--------|--------|--------|--------|------|
| 424   | [0.66] | [1.91] | [1.00] | [0.50] | [2.06] | [4.63] | [1.08] | M6   |
| 424-2 | 16.8   | 48.5   | 25.4   | 12.7   | 52.3   | 117.6  | 27.4   | //// |
| 441   | [0.50] | [2.07] | [1.25] | [0.63] | [2.80] | [6.03] | [1.77] | 140  |
| 441-2 | 12.7   | 52.5   | 31.8   | 15.9   | 71.2   | 153.1  | 44.9   | M8   |