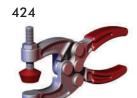

## Series 424, 441 Product Overview

## Features:

- Compact clamps with forged alloy steel construction for high strength
- Versions ending with (-2) are supplied with two adjustable spindles

## Also Available:

See page 7.1 for accessories

424-2 With Two Adjustable Spindles

441-2 With Two Adjustable Spindles

Series 424, 441 Technical Information, Holding Capacities, Standard Clamp Dimensions

| Model | Max. Holding<br>Capacity | Weight          | (K5) Maximum<br>Clamping<br>Thickness | Spindle<br>(Supplied) |
|-------|--------------------------|-----------------|---------------------------------------|-----------------------|
| 424   | 17 N 1200 IV             | 0.14  0.21  .1  | 16 [0.63]                             | 424208-M              |
| 424-2 | 900 N [200 lbf]          | 0,14kg [0.31lb] | 7,4 [0.29]                            | (2X) 431208-M         |
| 441   | 1560 N [350 lbf]         | 0.201 [0.42]h]  | 23,3 [1.03]                           | 441203-M              |
| 441-2 | נזמו טכנן או טטנו        | 0,29kg [0.63lb] | 20,8 [0.82]                           | (2X) 461203-M         |