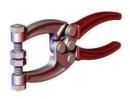

## Series 424, 441 Product Overview

## Features:

- Compact clamps with forged alloy steel construction for high strength
- Versions ending with (-2) are supplied with two adjustable spindles

## Also Available:

See page 7.1 for accessories

424-2 With Two Adjustable Spindles

441-2 With Two Adjustable Spindles

Series 424, 441 Technical Information, Holding Capacities, Standard Clamp Dimensions

| Model | Max. Holding<br>Capacity | Weight          | (K5) Maximum<br>Clamping<br>Thickness | Spindle<br>(Supplied) |
|-------|--------------------------|-----------------|---------------------------------------|-----------------------|
| 424   | 17 N 1200 IV             | 0.14  0.21  .1  | 16 [0.63]                             | 424208-M              |
| 424-2 | 900 N [200 lbf]          | 0,14kg [0.31lb] | 7,4 [0.29]                            | (2X) 431208-M         |
| 441   | 1560 N [350 lbf]         | 0.201 [0.42]h]  | 23,3 [1.03]                           | 441203-M              |
| 441-2 | נזמו טכנן או טטנו        | 0,29kg [0.63lb] | 20,8 [0.82]                           | (2X) 461203-M         |