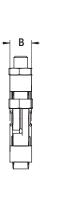

MODEL 424-2 & 441-2 AS SHOWN

| Model | В      | K      | K1     | К2     | K4     | L      | L1     | M    |
|-------|--------|--------|--------|--------|--------|--------|--------|------|
| 424   | [0.66] | [1.91] | [1.00] | [0.50] | [2.06] | [4.63] | [1.08] | M6   |
| 424-2 | 16.8   | 48.5   | 25.4   | 12.7   | 52.3   | 117.6  | 27.4   | //// |
| 441   | [0.50] | [2.07] | [1.25] | [0.63] | [2.80] | [6.03] | [1.77] | 140  |
| 441-2 | 12.7   | 52.5   | 31.8   | 15.9   | 71.2   | 153.1  | 44.9   | M8   |