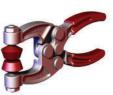

## Series 424, 441 Product Overview

## Features:

- Compact clamps with forged alloy steel construction for high strength
- Versions ending with (-2) are supplied with two adjustable spindles

## Also Available:

See page 7.1 for accessories

424-2 With Two Adjustable Spindles

441-2 With Two Adjustable Spindles

Series 424, 441 Technical Information, Holding Capacities, Standard Clamp Dimensions

| Model | Max. Holding<br>Capacity | Weight          | (K5) Maximum<br>Clamping<br>Thickness | Spindle<br>(Supplied) |
|-------|--------------------------|-----------------|---------------------------------------|-----------------------|
| 424   | 17 N 1200 IV             | 0.14  0.21  .1  | 16 [0.63]                             | 424208-M              |
| 424-2 | 900 N [200 lbf]          | 0,14kg [0.31lb] | 7,4 [0.29]                            | (2X) 431208-M         |
| 441   | 1560 N [350 lbf]         | 0.201 [0.42]h]  | 23,3 [1.03]                           | 441203-M              |
| 441-2 | נזמו טכנן או טטנו        | 0,29kg [0.63lb] | 20,8 [0.82]                           | (2X) 461203-M         |