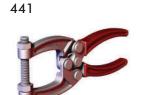

## Series 424, 441 Product Overview

## Features:

- Compact clamps with forged alloy steel construction for high strength
- Versions ending with (-2) are supplied with two adjustable spindles

## Also Available:

See page 7.1 for accessories

424-2 With Two Adjustable Spindles

441-2 With Two Adjustable Spindles

Series 424, 441 Technical Information, Holding Capacities, Standard Clamp Dimensions

| Model | Max. Holding<br>Capacity | Weight          | (K5) Maximum<br>Clamping<br>Thickness | Spindle<br>(Supplied) |
|-------|--------------------------|-----------------|---------------------------------------|-----------------------|
| 424   | 17 N 1200 IV             | 0.14  0.21  .1  | 16 [0.63]                             | 424208-M              |
| 424-2 | 900 N [200 lbf]          | 0,14kg [0.31lb] | 7,4 [0.29]                            | (2X) 431208-M         |
| 441   | 1560 N [350 lbf]         | 0.201 [0.42]h]  | 23,3 [1.03]                           | 441203-M              |
| 441-2 | נזמו טכנן או טטנו        | 0,29kg [0.63lb] | 20,8 [0.82]                           | (2X) 461203-M         |