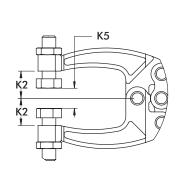

## Also Available:

See page 7.1 for accessories

424-2 With Two Adjustable Spindles

441-2 With Two Adjustable Spindles

Series 424, 441 Technical Information, Holding Capacities, Standard Clamp Dimensions

| Model | Max. Holding<br>Capacity | Weight          | (K5) Maximum<br>Clamping<br>Thickness | Spindle<br>(Supplied) |
|-------|--------------------------|-----------------|---------------------------------------|-----------------------|
| 424   | 17 N 1200 IV             | 0.14  0.21  .1  | 16 [0.63]                             | 424208-M              |
| 424-2 | 900 N [200 lbf]          | 0,14kg [0.31lb] | 7,4 [0.29]                            | (2X) 431208-M         |
| 441   | 1560 N [350 lbf]         | 0.201 [0.42]h]  | 23,3 [1.03]                           | 441203-M              |
| 441-2 | נזמו טכנן או טטנו        | 0,29kg [0.63lb] | 20,8 [0.82]                           | (2X) 461203-M         |

MODEL 424-2 & 441-2 AS SHOWN

| Model | В      | K      | K1     | К2     | K4     | L      | L1     | M    |
|-------|--------|--------|--------|--------|--------|--------|--------|------|
| 424   | [0.66] | [1.91] | [1.00] | [0.50] | [2.06] | [4.63] | [1.08] | M6   |
| 424-2 | 16.8   | 48.5   | 25.4   | 12.7   | 52.3   | 117.6  | 27.4   | //// |
| 441   | [0.50] | [2.07] | [1.25] | [0.63] | [2.80] | [6.03] | [1.77] | 140  |
| 441-2 | 12.7   | 52.5   | 31.8   | 15.9   | 71.2   | 153.1  | 44.9   | M8   |